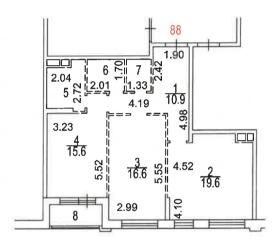

## <u>7</u>ЭТАЖ

Межкомнатные перегородки и/или санитарно-техническое оборудование на дату обследования отсутствуют

**Масштаб 1:200** 

## Квартира № 88

| Этаж               | №<br>комнат | Характеристики<br>комнат | Площадь общая, кв.м. |             |                      | Площадь помещений вспомогательного использования (с коэффициентом), кв.м. |          |        | Вы-<br>сота, | Дата<br>обследо- |
|--------------------|-------------|--------------------------|----------------------|-------------|----------------------|---------------------------------------------------------------------------|----------|--------|--------------|------------------|
|                    |             |                          | всего                | в том числе |                      | в том числе                                                               |          |        | СМ           | вания            |
|                    |             |                          |                      | основная    | Вспомога-<br>тельная | лоджий                                                                    | балконов | прочих |              |                  |
| 7                  | 1           | коридор                  | 10,9                 |             | 10,9                 |                                                                           |          |        | 3,11         | 04.08.2023       |
|                    | 2           | кухня                    | 19,6                 |             | 19,6                 |                                                                           |          |        |              | 04.08.2023       |
|                    | 3           | жилая<br>изолированная   | 16,6                 | 16,6        |                      |                                                                           |          |        |              | 04.08.2023       |
|                    | 4           | жилая<br>изолированная   | 15,6                 | 15,6        |                      |                                                                           |          |        |              | 04.08.2023       |
|                    | 5           | санузел<br>совмещенный   | 4,9                  |             | 4,9                  |                                                                           |          |        |              | 04.08.2023       |
|                    | 6           | санузел<br>совмещенный   | 3,4                  |             | 3,4                  |                                                                           |          |        |              | 04.08.2023       |
|                    | 7           | гардеробная              | 2,3                  |             | 2,3                  |                                                                           |          |        |              | 04.08.2023       |
|                    | 8           | лоджия                   |                      |             |                      | 1,6                                                                       |          |        |              | 04.08.2023       |
| Итого по квартире: |             |                          | 73,3                 | 32,2        | 41,1                 | 1,6                                                                       |          |        |              |                  |